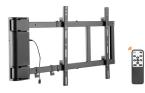

## QUICK GUIDE TO SETUP 90° TV MOUNT

- When powered on the mount will make one beep and will be in standby mode.
- 2. To active the mount press 'OK' to calibrate the rest position and complete initial setup.
- 3. Press the > on the remote and mount will come out from the wall, press OK to stop at any position or let the mount come out to full 90°.
- Press the < to return the mount to the rest. 4. position, press 'OK' to stop at any point.