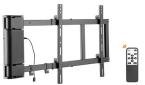

## QUICK GUIDE TO SETUP 90° TV MOUNT

- When powered on the mount will make one beep and will be in standby mode.
- 2. To active the mount press 'OK' to calibrate the rest position and complete initial setup.
- 3. Press the > on the remote and mount will come out from the wall, press OK to stop at any position or let the mount come out to full 90°.
- 4. Press the < to return the mount to the rest. position, press 'OK' to stop at any point.